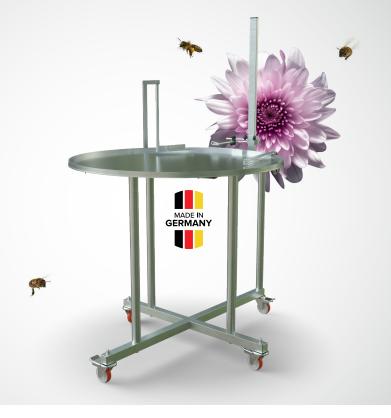

## **Turntable Auto M**

- ✓ Large turntable with collecting function
- Version with closed railing
- Mobile due to rollers

Main field of application: semi-automated filling of container sizes from  $2{\text -}500~\text{g}$ 

## Art. 30303800

| Customer benefit                                                                                                                                  |                                                                   |
|---------------------------------------------------------------------------------------------------------------------------------------------------|-------------------------------------------------------------------|
| Working with a turntable allows the process chain to be shortened in terms of time by integrating or connecting further production steps such as: | <ul><li>glass feeding</li><li>screwing</li><li>labeling</li></ul> |
| Operating conditions                                                                                                                              |                                                                   |
| Hours of operation per day                                                                                                                        | 8                                                                 |
| Days of operation per week                                                                                                                        | 5                                                                 |
| Ambient temperature                                                                                                                               | 10°-40°C / 50°-104°F                                              |
| Technical data                                                                                                                                    |                                                                   |
| Nominal voltage                                                                                                                                   | 24 V DC (power supply for 220 V / 115 V)                          |
| Power consumption                                                                                                                                 | 30-60 W                                                           |
| Rotation speed                                                                                                                                    | 0.4–7.5 rpm (adjustable)                                          |
| Standard sensor type                                                                                                                              | Capacitive                                                        |
| Diameter of container opening                                                                                                                     | > = 10.0 mm                                                       |
| Storage space                                                                                                                                     | 65 × 1.0 l bottles / 500 g glasses<br>(25 empty + 40 full)        |
| Diameter of turntable                                                                                                                             | 980 mm                                                            |
| Load-bearing capacity                                                                                                                             | 50.0 kg                                                           |
| Footage                                                                                                                                           | Width 910 mm × depth 1,190 mm                                     |
| Total height                                                                                                                                      | 1,625 mm                                                          |
| Work height                                                                                                                                       | 940 mm                                                            |
| Weight                                                                                                                                            | 64 kg (without power supply)                                      |
| Further automation options                                                                                                                        |                                                                   |